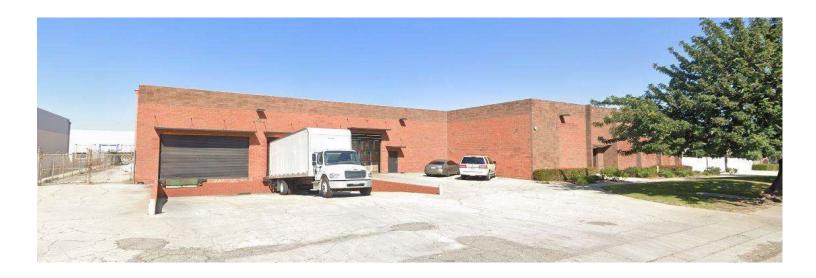

# Superb 20,436 SF Warehouse Distribution Facility

Industrial | For Lease: 20,436 SF

#### \$1.25 / RSF USD

- Superb ± 20,436 SF warehouse distribution facility
- $^{\circ}$   $\pm$  3,500 SF SF of open plan offices with six (6) private offices, a conference room and kitchen
- Mezzanine storage above the offices
- Fenced 40 car parking lot
- Strategically located minutes to Artesia (91) blvd at Wilmington Ave

#### **Features**

- 19' 22' minimum warehouse clearance
- Four (4) Dock high positions with two (2) load levelers and one (1) ground level truck door
- 400 AMP 277/480 volt electric power